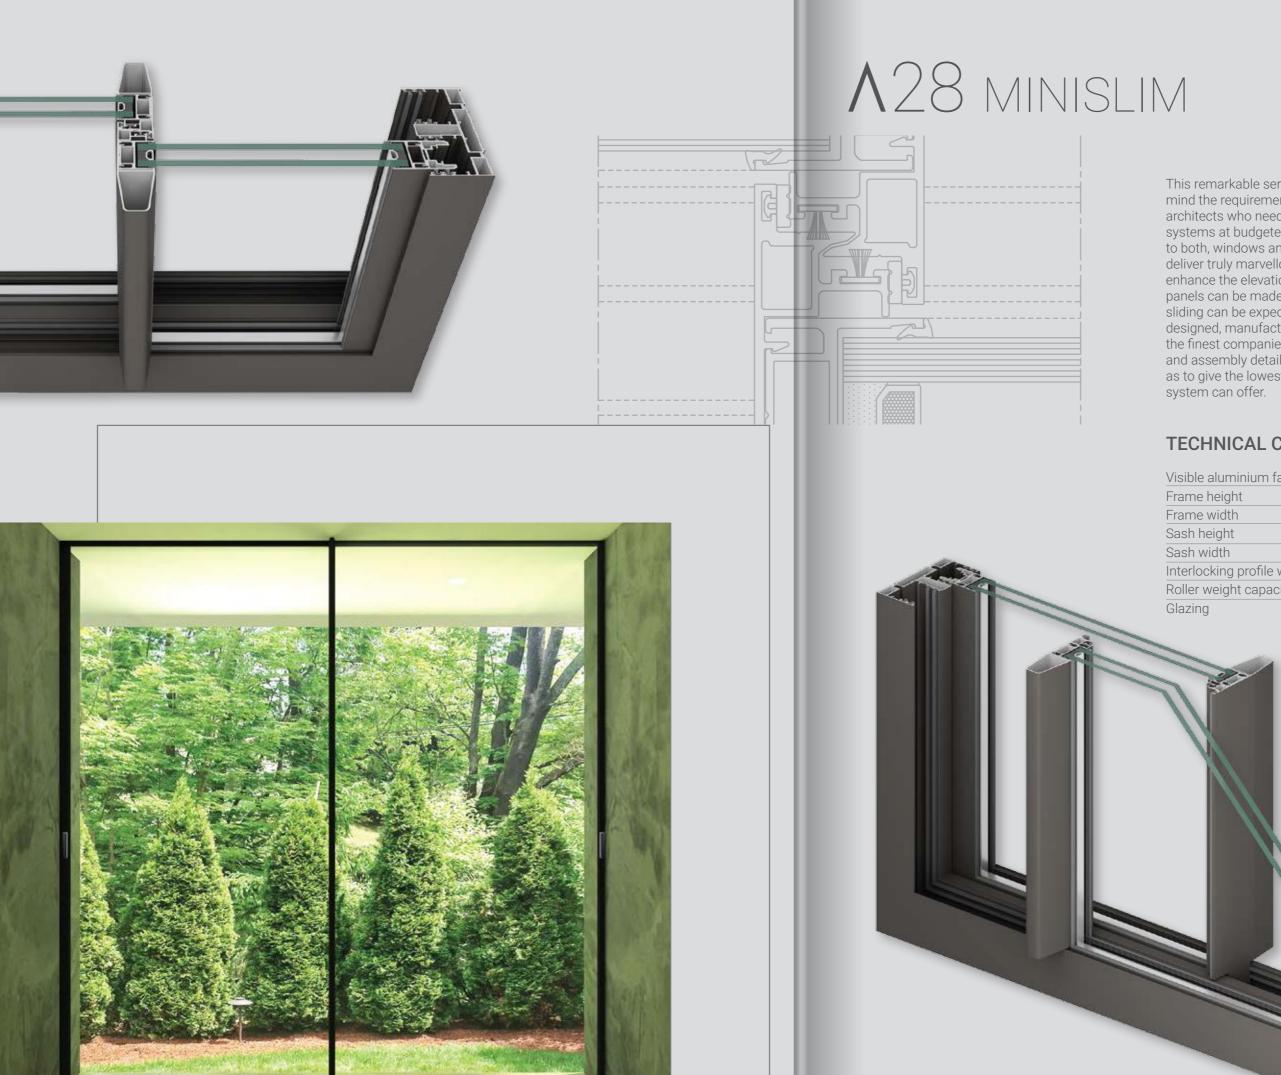

This remarkable series is developed keeping in mind the requirements of builders / developers and architects who need the most advanced Minimal systems at budgeted rates. This system can adapt to both, windows and doors. The robust design can deliver truly marvellous windows to the project and enhance the elevations to a very great extent. Large panels can be made in this system and effortless sliding can be expected since the trolleys are designed, manufactured and sourced from one of the finest companies in the world. The fabrication and assembly details have been well thought of so as to give the lowest effort that any Minimal system can offer.

| visible aluminium race width | 2811111     |
|------------------------------|-------------|
| Frame height                 | 52mm        |
| Frame width                  | 112mm/174mm |
| Sash height                  | 28.5mm      |
| Sash width                   | 35mm        |
| Interlocking profile width   | 18mm / 30mm |
| Roller weight capacity       | 300kg       |
| Glazing                      | 28mm        |
|                              |             |
|                              |             |