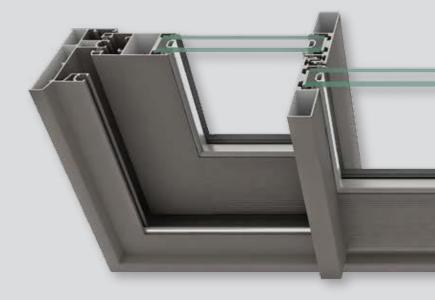

# INDEX

| Λ38     | 11 |
|---------|----|
| Λ 28    | 13 |
| Λ 3500  | 15 |
| Λ 3200  | 17 |
| ۸ 3000  | 19 |
| Λ 5000  | 21 |
| ۸ 4000  | 23 |
| Λ 60    | 25 |
| Λ 5000H | 26 |

In this exquisite 'floor to ceiling series' the aluminium window frame and sash have been significantly reduced & have been crafted in a minimal design to lessen the number of visible frames and sash. This maximises the spans and openings of rooms to light and landscape and the windows transform into a large panoramic view. Regardless of the typology or design, A38 Minislim series offers double glazing as standard making this a system which is a culmination of the widely employed modern design concept, ensuring maximum transparency and excellent performance using the latest and most advanced technology.