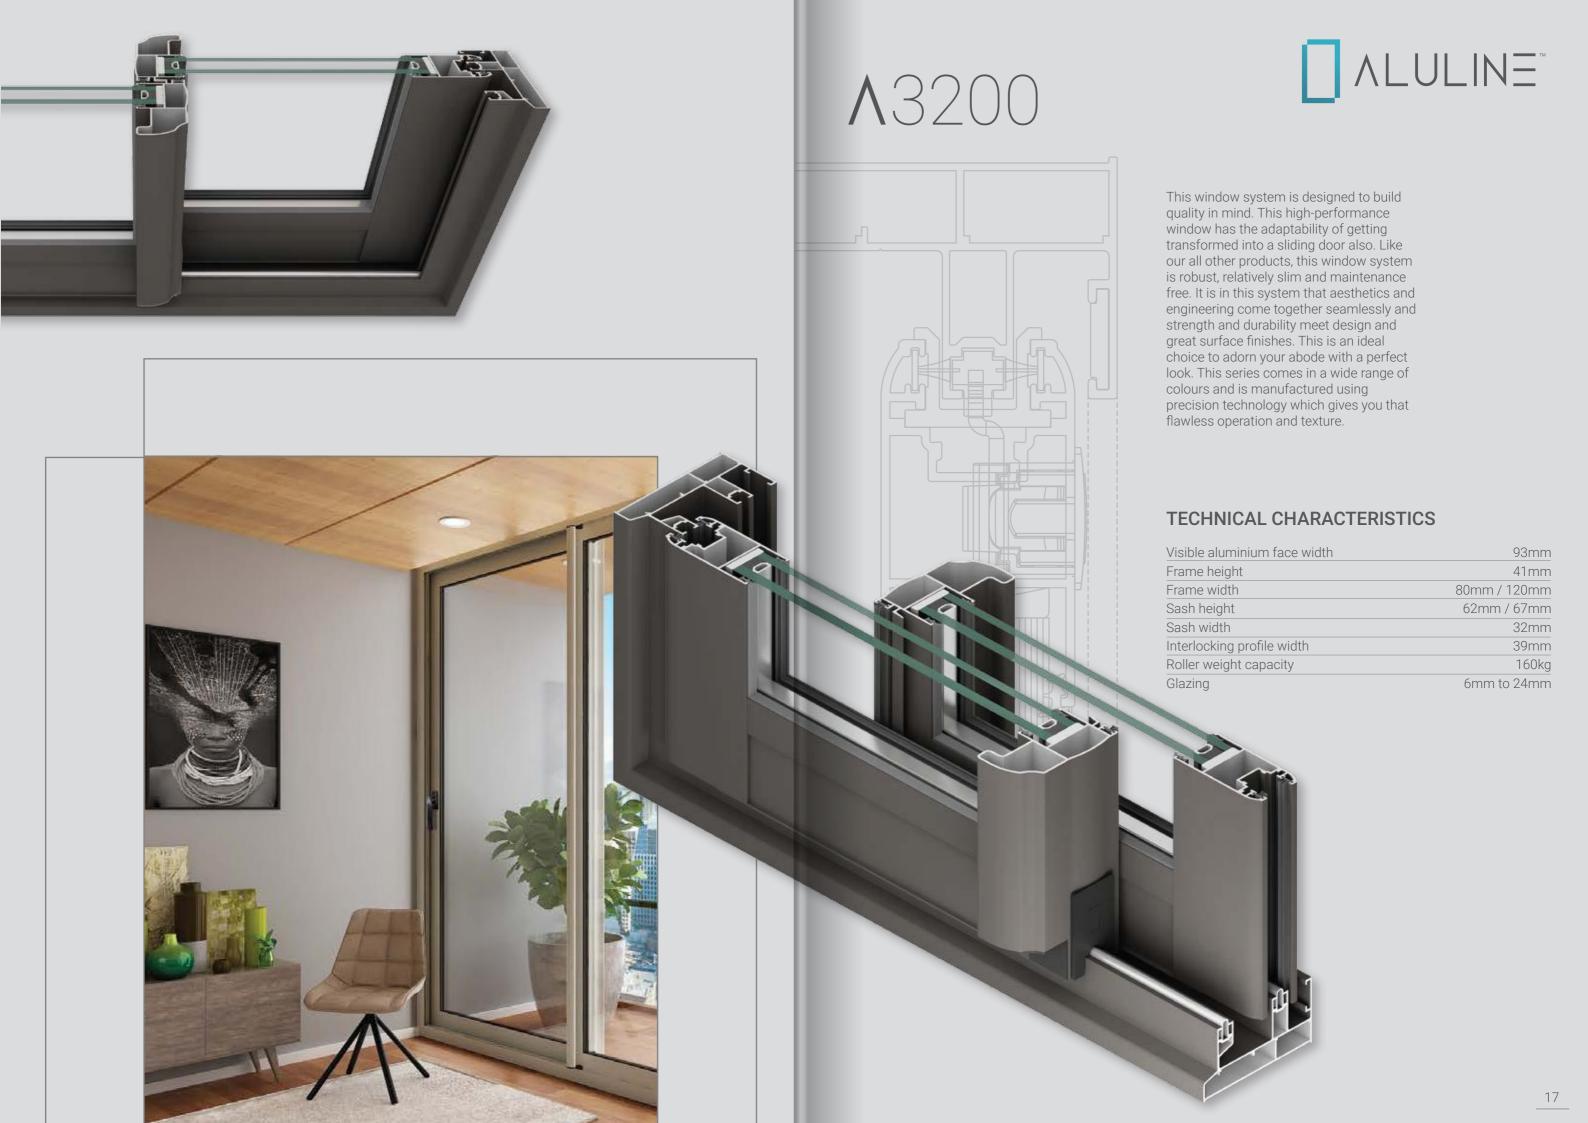

Our A-3000 seriesis considered by many to be the best in terms of aesthetics, quality, durability and performance, however, what really sets this series apart is that it is probably the only slim line series in this segment. The versatility of this series is unmatched since it offers a wide range of locking solutions such as single point locking & multipoint flush locking. Keeping in line with the current requirement of the market wherein the Balconies are diminishing and windows are becoming an integral part of the elevation, this series is designed to merge with our fixed glass systemat the bottom which doubles up as a railing thereby saving space and cost. This helps majorly when the window sill is not wide enough to cater to windows and railing separately.

| Visible aluminium face width | 94mm         |
|------------------------------|--------------|
| Frame height                 | 39mm         |
| Frame width                  | 91mm / 136mm |
| Sash height                  | 65mm / 57mm  |
| Sash width                   | 30mm         |
| Interlocking profile width   | 20mm         |
| Roller weight capacity       | 60-160kg     |
| Glazing                      | 6mm to 23mm  |