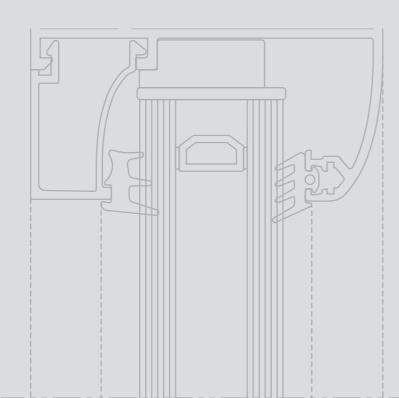

# INDEX

| Λ38     | 11 |
|---------|----|
| Λ 28    | 13 |
| Λ 3500  | 15 |
| Λ 3200  | 17 |
| ۸ 3000  | 19 |
| Λ 5000  | 21 |
| ۸ 4000  | 23 |
| Λ 60    | 25 |
| Λ 5000H | 26 |

In this exquisite 'floor to ceiling series' the aluminium window frame and sash have been significantly reduced & have been crafted in a minimal design to lessen the number of visible frames and sash. This maximises the spans and openings of rooms to light and landscape and the windows transform into a large panoramic view. Regardless of the typology or design, A38 Minislim series offers double glazing as standard making this a system which is a culmination of the widely employed modern design concept, ensuring maximum transparency and excellent performance using the latest and most advanced technology.

This series made from high-performance aluminium can endure heavy wind loads & ensures safety even when subjected to severe weather conditions.

| Visible aluminium face width | 20mm       |
|------------------------------|------------|
| Frame height                 | 50mm       |
| Frame width                  | 125mm      |
| Sash height                  | 45m / 19mm |
| Sash width                   | 43mm       |
| Interlocking profile width   | 20mm       |
| Roller weight capacity       | 400kg      |
| Glazing                      | 38mm       |