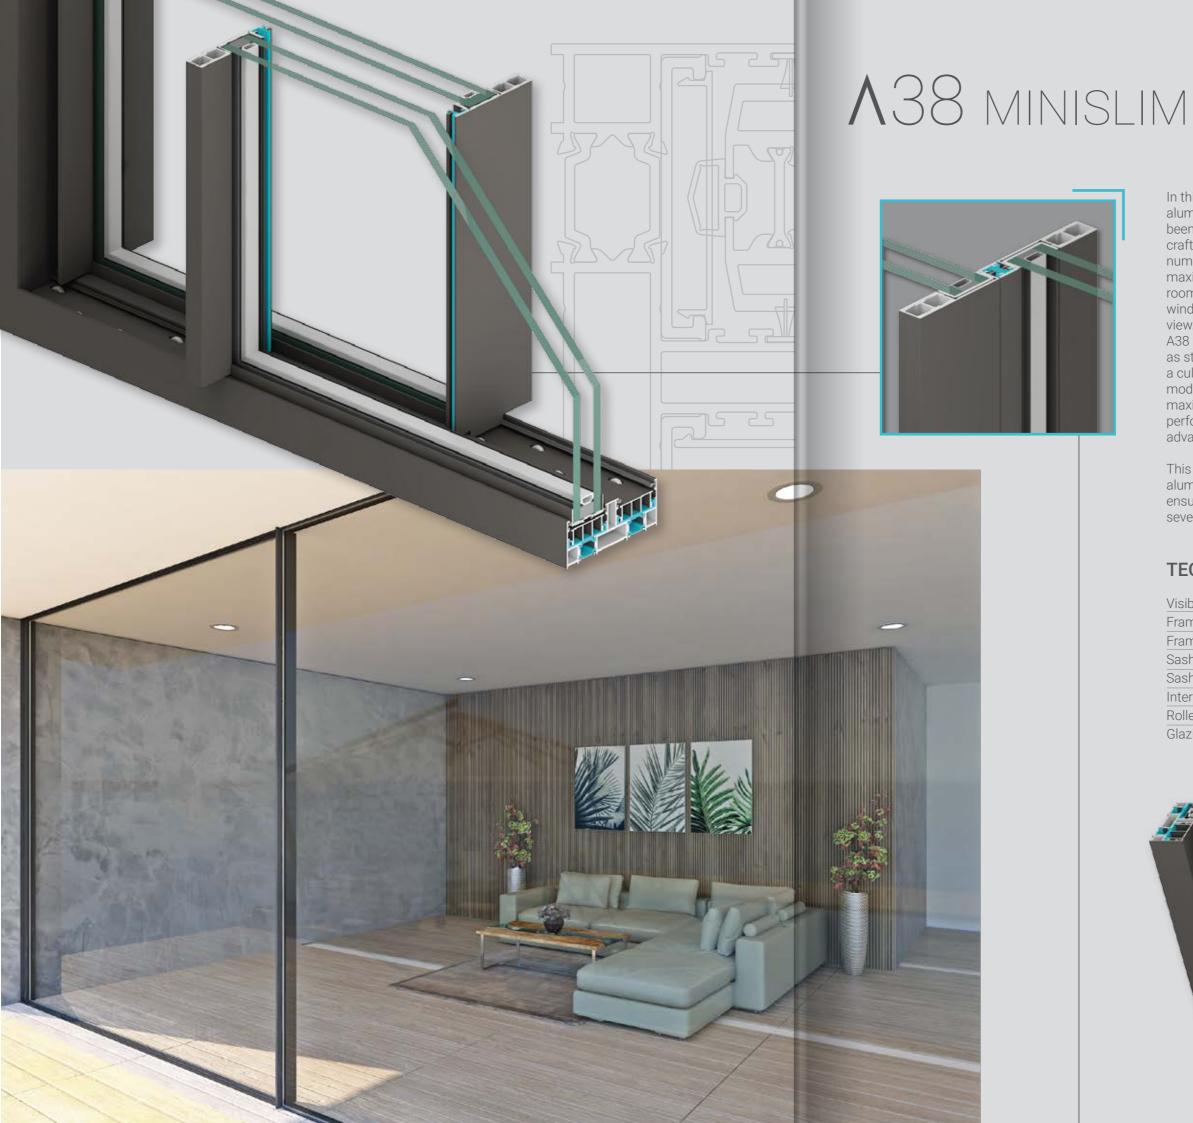

# INDEX

| Λ38     | 11 |
|---------|----|
| Λ 28    | 13 |
| Λ 3500  | 15 |
| Λ 3200  | 17 |
| ۸ 3000  | 19 |
| Λ 5000  | 21 |
| ۸ 4000  | 23 |
| Λ 60    | 25 |
| Λ 5000H | 26 |

In this exquisite 'floor to ceiling series' the aluminium window frame and sash have been significantly reduced & have been crafted in a minimal design to lessen the number of visible frames and sash. This maximises the spans and openings of rooms to light and landscape and the windows transform into a large panoramic view. Regardless of the typology or design, A38 Minislim series offers double glazing as standard making this a system which is a culmination of the widely employed modern design concept, ensuring maximum transparency and excellent performance using the latest and most advanced technology.

This series made from high-performance aluminium can endure heavy wind loads & ensures safety even when subjected to severe weather conditions.

| Visible aluminium face width | 20mm       |
|------------------------------|------------|
| Frame height                 | 50mm       |
| Frame width                  | 125mm      |
| Sash height                  | 45m / 19mm |
| Sash width                   | 43mm       |
| Interlocking profile width   | 20mm       |
| Roller weight capacity       | 400kg      |
| Glazing                      | 38mm       |