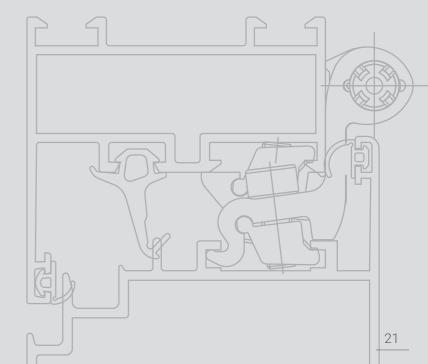

# **∧**5000H

This particular series has been designed especially for the hospitality industry. The restricted movement offers a very high level of safety from theft or mishandling by anyone, especially children. All of this can be achieved without compromising on fresh air intake into the room. This one of a kind concept, is ideal for hotels who generally do not allow guests to operate windows in their rooms. This also eliminates the need to keep a common master locking device in all the windows thereby making it easy for airing the rooms in between use.

#### TECHNICAL CHARACTERISTICS

| Visible aluminium face width | 95mm        |
|------------------------------|-------------|
| Frame depth                  | 50mm        |
| Sash height                  | 75mm        |
| Mechanism Limitation         | upto 135kg  |
| Glazing                      | 6mm to 24mm |