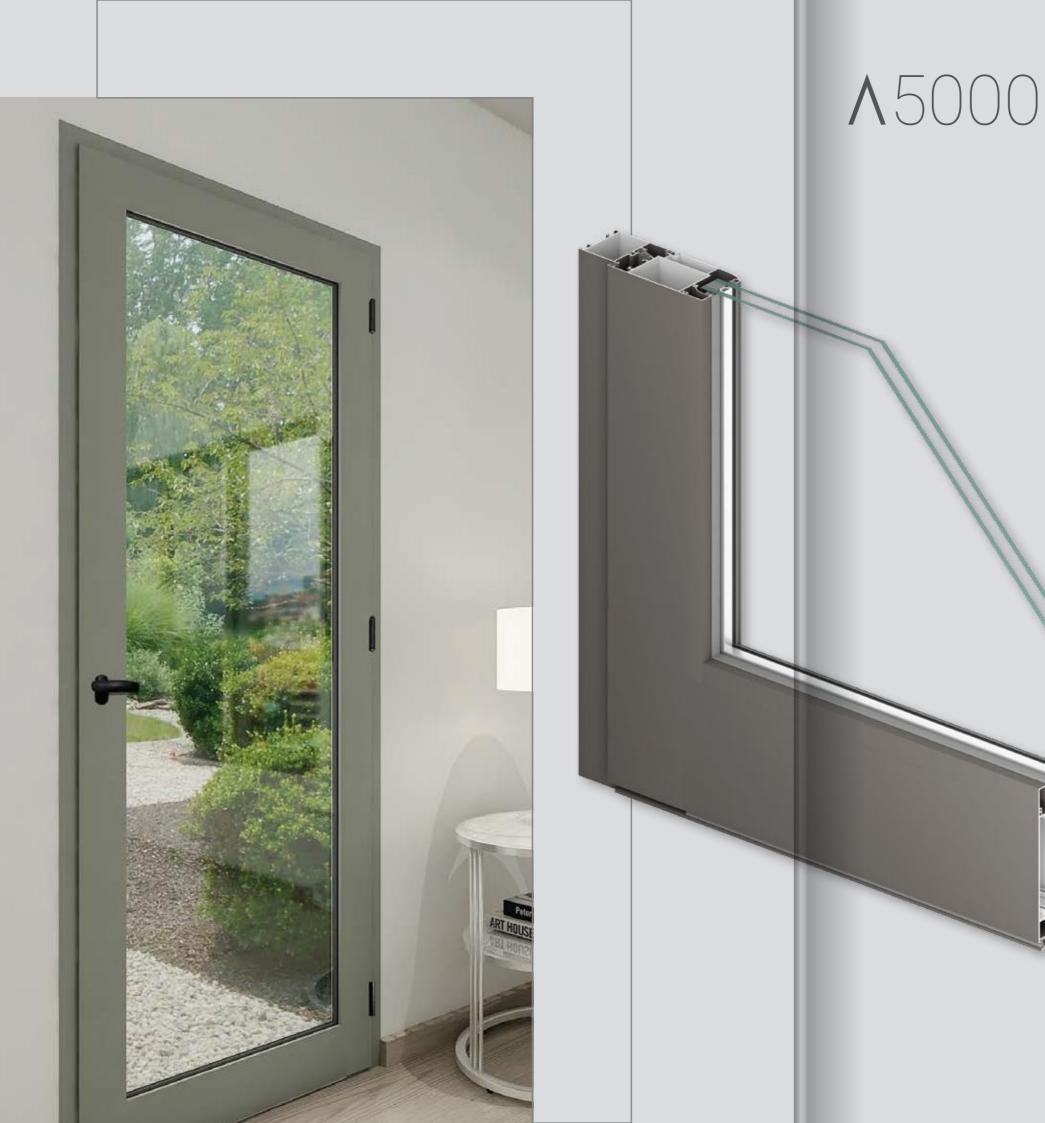

# **∧**5000H

This particular series has been designed especially for the hospitality industry. The restricted movement offers a very high level of safety from theft or mishandling by anyone, especially children. All of this can be achieved without compromising on fresh air intake into the room. This one of a kind concept, is ideal for hotels who generally do not allow guests to operate windows in their rooms. This also eliminates the need to keep a common master locking device in all the windows thereby making it easy for airing the rooms in between use.

#### TECHNICAL CHARACTERISTICS

| Visible aluminium face width | 95mm        |
|------------------------------|-------------|
| Frame depth                  | 50mm        |
| Sash height                  | 75mm        |
| Mechanism Limitation         | upto 135kg  |
| Glazing                      | 6mm to 24mm |