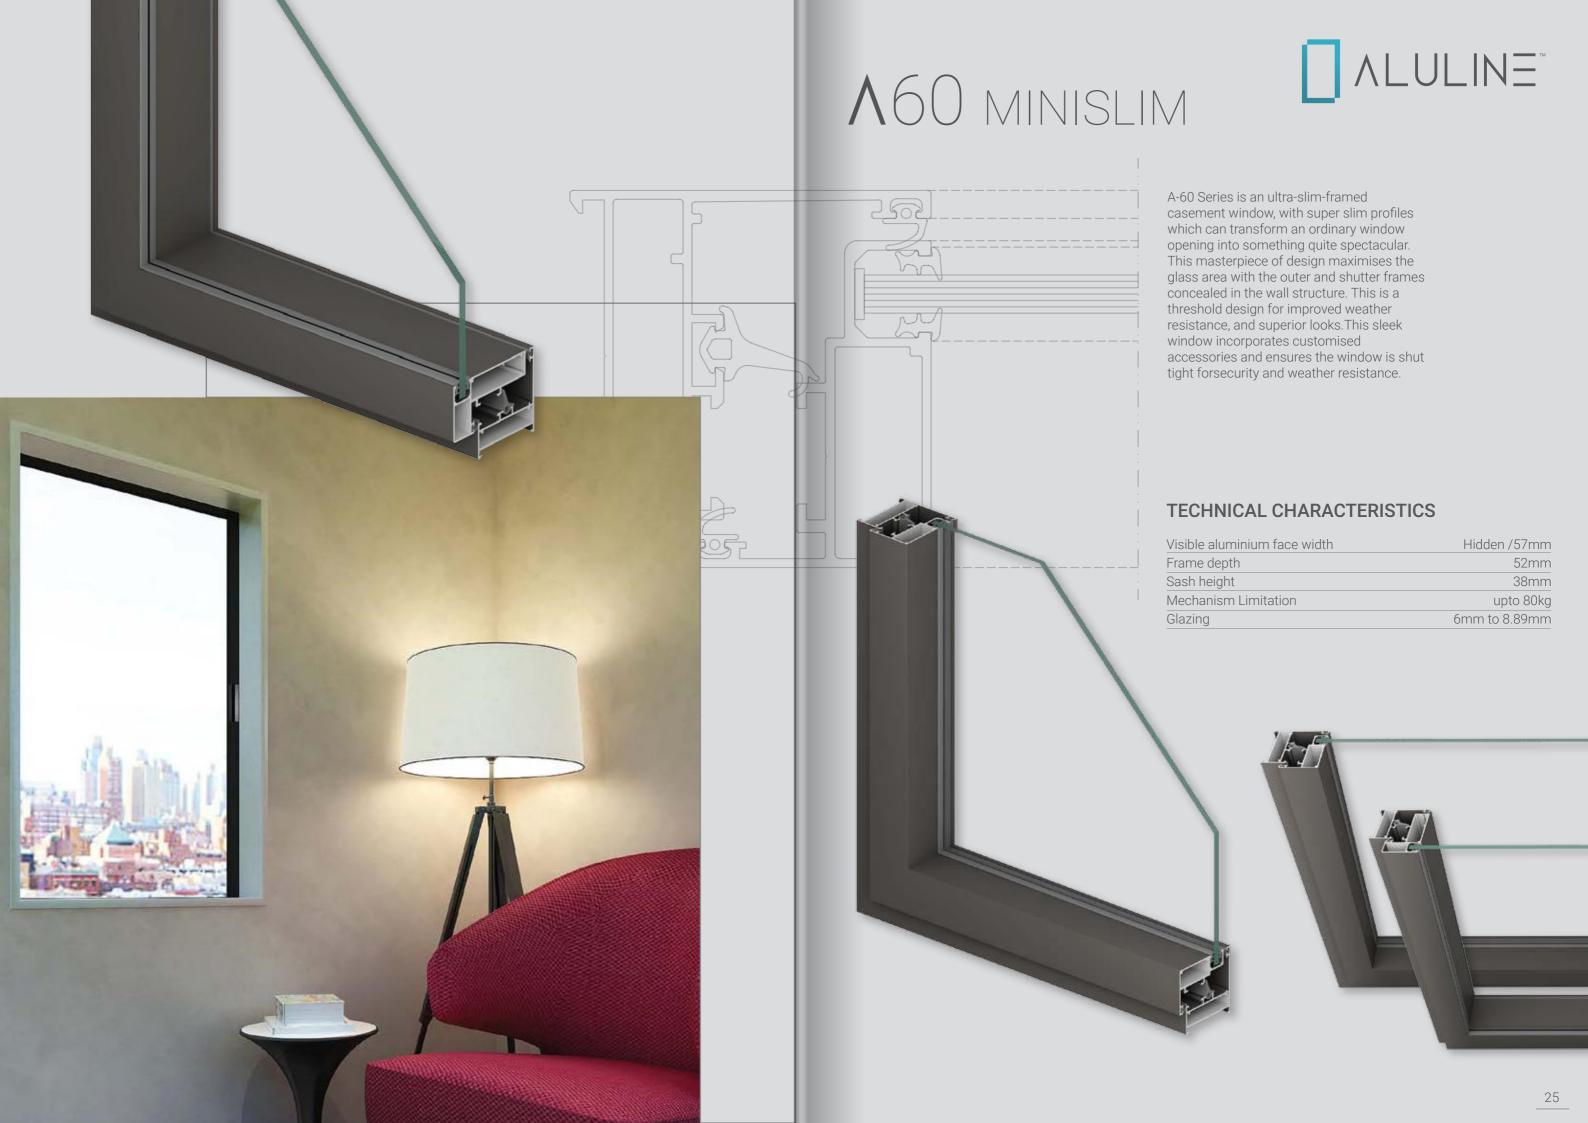

# **∧**5000H

This particular series has been designed especially for the hospitality industry. The restricted movement offers a very high level of safety from theft or mishandling by anyone, especially children. All of this can be achieved without compromising on fresh air intake into the room. This one of a kind concept, is ideal for hotels who generally do not allow guests to operate windows in their rooms. This also eliminates the need to keep a common master locking device in all the windows thereby making it easy for airing the rooms in between use.

#### TECHNICAL CHARACTERISTICS

| Visible aluminium face width | 95mm        |
|------------------------------|-------------|
| Frame depth                  | 50mm        |
| Sash height                  | 75mm        |
| Mechanism Limitation         | upto 135kg  |
| Glazing                      | 6mm to 24mm |