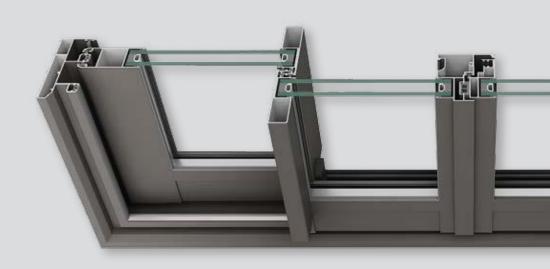

Our A-3000 seriesis considered by many to be the best in terms of aesthetics, quality, durability and performance, however, what really sets this series apart is that it is probably the only slim line series in this segment. The versatility of this series is unmatched since it offers a wide range of locking solutions such as single point locking & multipoint flush locking. Keeping in line with the current requirement of the market wherein the Balconies are diminishing and windows are becoming an integral part of the elevation, this series is designed to merge with our fixed glass systemat the bottom which doubles up as a railing thereby saving space and cost. This helps majorly when the window sill is not wide enough to cater to windows and railing separately.

| Visible aluminium face width | 94mm         |
|------------------------------|--------------|
| Frame height                 | 39mm         |
| Frame width                  | 91mm / 136mm |
| Sash height                  | 65mm / 57mm  |
| Sash width                   | 30mm         |
| Interlocking profile width   | 20mm         |
| Roller weight capacity       | 60-160kg     |
| Glazing                      | 6mm to 23mm  |