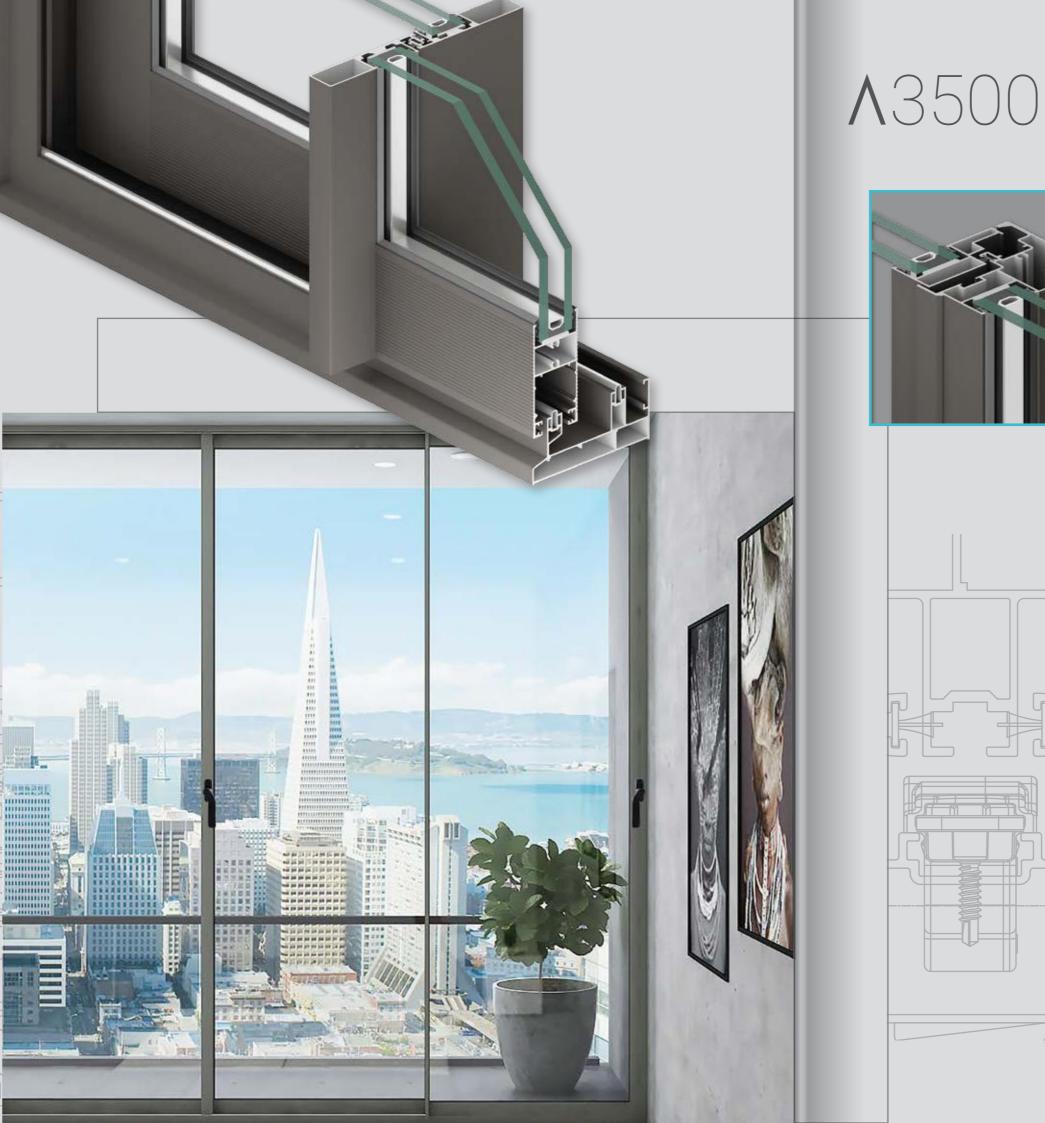

# INDEX

| Λ38     | 11 |
|---------|----|
| Λ 28    | 13 |
| Λ 3500  | 15 |
| Λ 3200  | 17 |
| ۸ 3000  | 19 |
| Λ 5000  | 21 |
| ۸ 4000  | 23 |
| Λ 60    | 25 |
| Λ 5000H | 26 |

In this exquisite 'floor to ceiling series' the aluminium window frame and sash have been significantly reduced & have been crafted in a minimal design to lessen the number of visible frames and sash. This maximises the spans and openings of rooms to light and landscape and the windows transform into a large panoramic view. Regardless of the typology or design, A38 Minislim series offers double glazing as standard making this a system which is a culmination of the widely employed modern design concept, ensuring maximum transparency and excellent performance using the latest and most advanced technology.