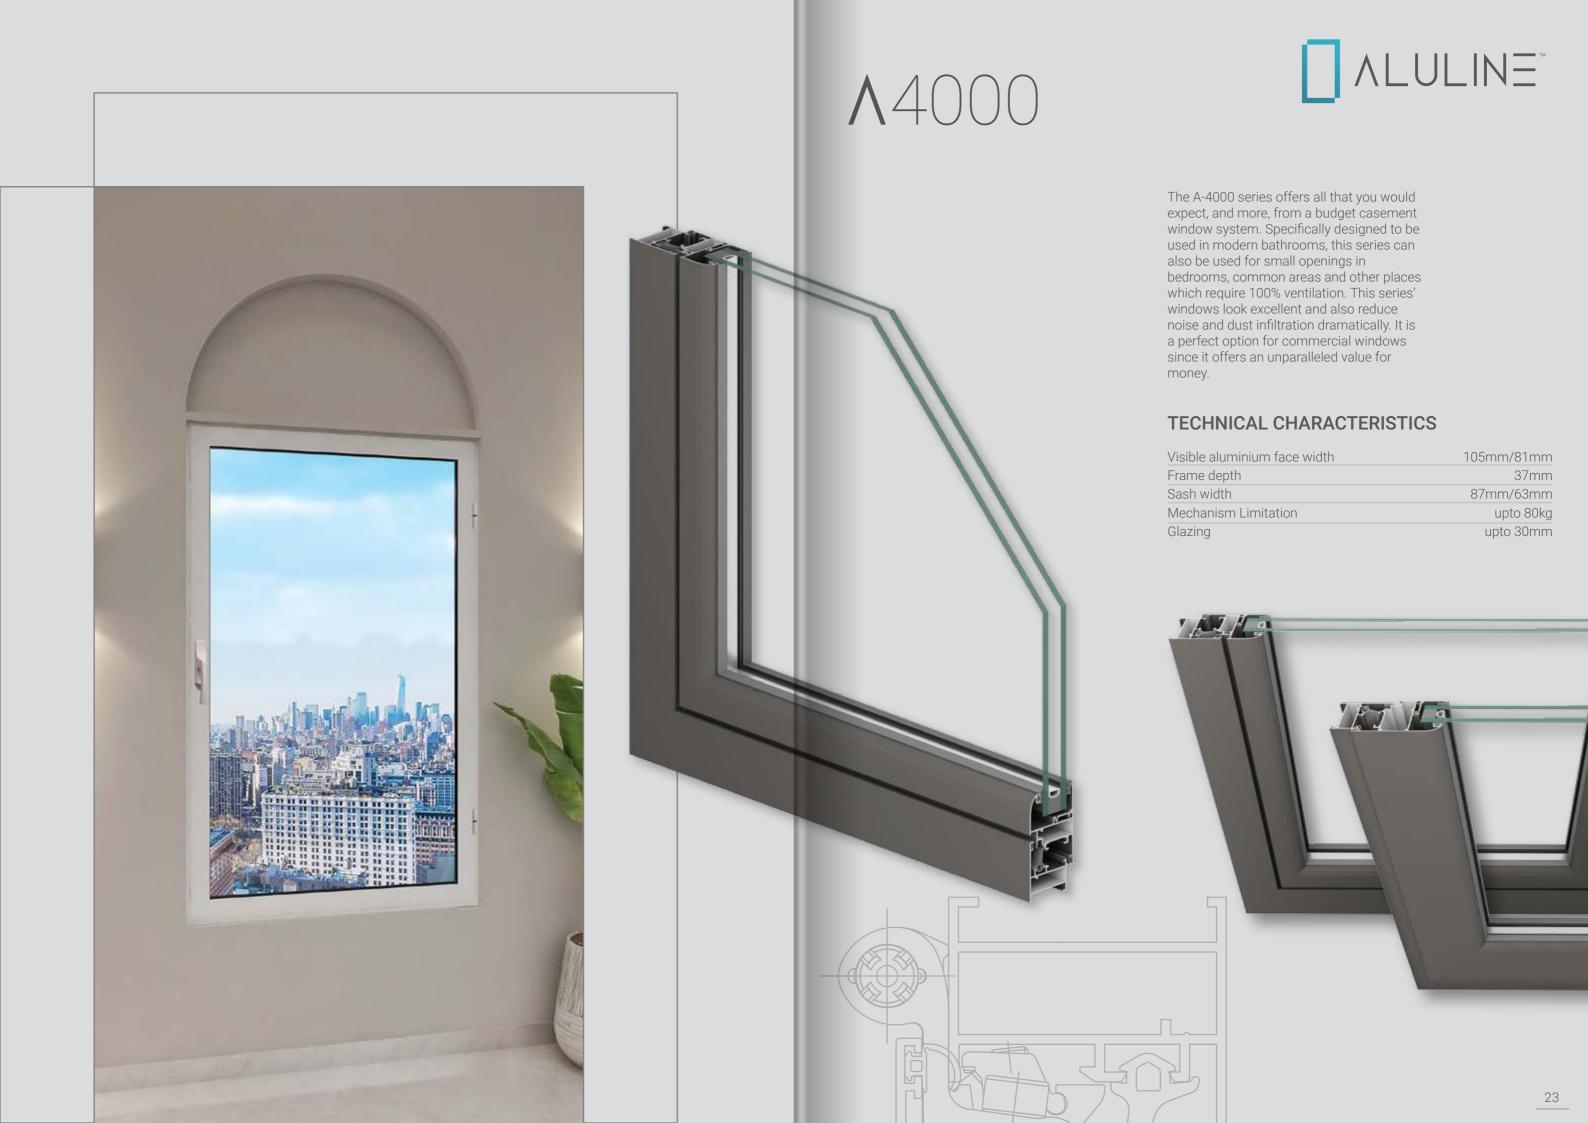

# **∧**5000H

This particular series has been designed especially for the hospitality industry. The restricted movement offers a very high level of safety from theft or mishandling by anyone, especially children. All of this can be achieved without compromising on fresh air intake into the room. This one of a kind concept, is ideal for hotels who generally do not allow guests to operate windows in their rooms. This also eliminates the need to keep a common master locking device in all the windows thereby making it easy for airing the rooms in between use.

#### TECHNICAL CHARACTERISTICS

| Visible aluminium face width | 95mm        |
|------------------------------|-------------|
| Frame depth                  | 50mm        |
| Sash height                  | 75mm        |
| Mechanism Limitation         | upto 135kg  |
| Glazing                      | 6mm to 24mm |