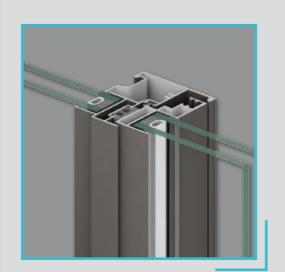

# INDEX

| Λ38     | 11 |
|---------|----|
| Λ 28    | 13 |
| Λ 3500  | 15 |
| Λ 3200  | 17 |
| ۸ 3000  | 19 |
| Λ 5000  | 21 |
| ۸ 4000  | 23 |
| Λ 60    | 25 |
| Λ 5000H | 26 |

In this exquisite 'floor to ceiling series' the aluminium window frame and sash have been significantly reduced & have been crafted in a minimal design to lessen the number of visible frames and sash. This maximises the spans and openings of rooms to light and landscape and the windows transform into a large panoramic view. Regardless of the typology or design, A38 Minislim series offers double glazing as standard making this a system which is a culmination of the widely employed modern design concept, ensuring maximum transparency and excellent performance using the latest and most advanced technology.

This series made from high-performance aluminium can endure heavy wind loads & ensures safety even when subjected to severe weather conditions.

| Visible aluminium face width | 20mm       |
|------------------------------|------------|
| Frame height                 | 50mm       |
| Frame width                  | 125mm      |
| Sash height                  | 45m / 19mm |
| Sash width                   | 43mm       |
| Interlocking profile width   | 20mm       |
| Roller weight capacity       | 400kg      |
| Glazing                      | 38mm       |