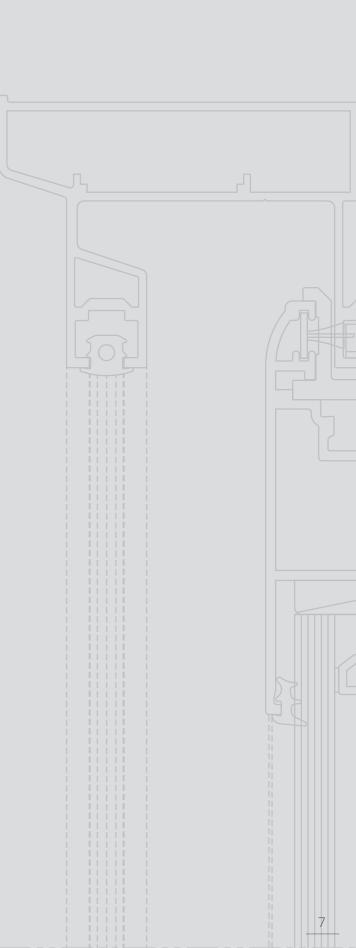

# INDEX

| Λ38     | 11 |
|---------|----|
| Λ 28    | 13 |
| Λ 3500  | 15 |
| Λ 3200  | 17 |
| ۸ 3000  | 19 |
| Λ 5000  | 21 |
| ۸ 4000  | 23 |
| Λ 60    | 25 |
| Λ 5000H | 26 |

In this exquisite 'floor to ceiling series' the aluminium window frame and sash have been significantly reduced & have been crafted in a minimal design to lessen the number of visible frames and sash. This maximises the spans and openings of rooms to light and landscape and the windows transform into a large panoramic view. Regardless of the typology or design, A38 Minislim series offers double glazing as standard making this a system which is a culmination of the widely employed modern design concept, ensuring maximum transparency and excellent performance using the latest and most advanced technology.

This series made from high-performance aluminium can endure heavy wind loads & ensures safety even when subjected to severe weather conditions.

| Visible aluminium face width | 20mm       |
|------------------------------|------------|
| Frame height                 | 50mm       |
| Frame width                  | 125mm      |
| Sash height                  | 45m / 19mm |
| Sash width                   | 43mm       |
| Interlocking profile width   | 20mm       |
| Roller weight capacity       | 400kg      |
| Glazing                      | 38mm       |