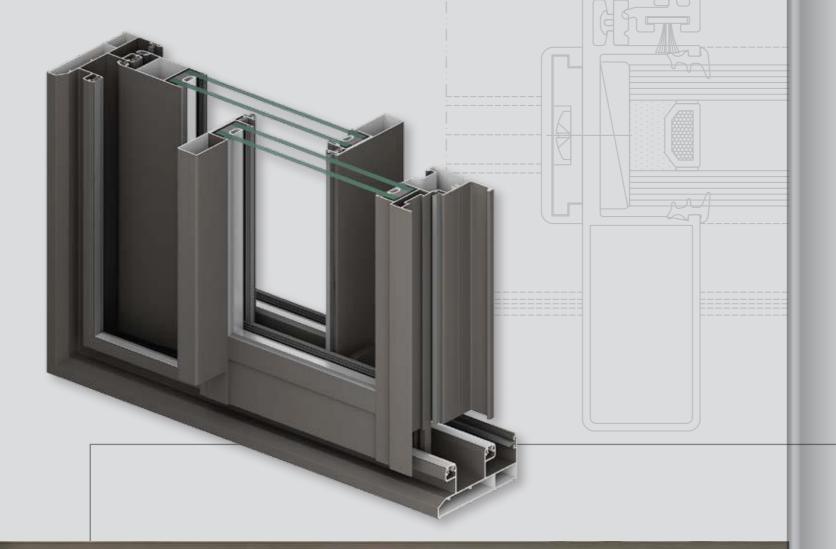

Our A-3000 seriesis considered by many to be the best in terms of aesthetics, quality, durability and performance, however, what really sets this series apart is that it is probably the only slim line series in this segment. The versatility of this series is unmatched since it offers a wide range of locking solutions such as single point locking & multipoint flush locking. Keeping in line with the current requirement of the market wherein the Balconies are diminishing and windows are becoming an integral part of the elevation, this series is designed to merge with our fixed glass systemat the bottom which doubles up as a railing thereby saving space and cost. This helps majorly when the window sill is not wide enough to cater to windows and railing separately.

| Visible aluminium face width | 94mm         |
|------------------------------|--------------|
| Frame height                 | 39mm         |
| Frame width                  | 91mm / 136mm |
| Sash height                  | 65mm / 57mm  |
| Sash width                   | 30mm         |
| Interlocking profile width   | 20mm         |
| Roller weight capacity       | 60-160kg     |
| Glazing                      | 6mm to 23mm  |