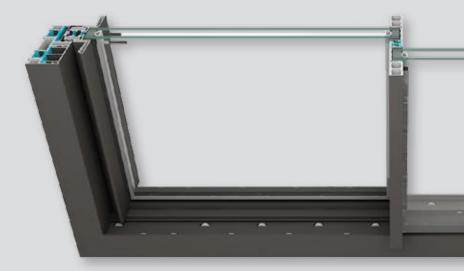

This remarkable series is developed keeping in mind the requirements of builders / developers and architects who need the most advanced Minimal systems at budgeted rates. This system can adapt to both, windows and doors. The robust design can deliver truly marvellous windows to the project and enhance the elevations to a very great extent. Large panels can be made in this system and effortless sliding can be expected since the trolleys are designed, manufactured and sourced from one of the finest companies in the world. The fabrication and assembly details have been well thought of so as to give the lowest effort that any Minimal system can offer.

| visible aluminium race width | 2811111     |
|------------------------------|-------------|
| Frame height                 | 52mm        |
| Frame width                  | 112mm/174mm |
| Sash height                  | 28.5mm      |
| Sash width                   | 35mm        |
| Interlocking profile width   | 18mm / 30mm |
| Roller weight capacity       | 300kg       |
| Glazing                      | 28mm        |
|                              |             |
|                              |             |